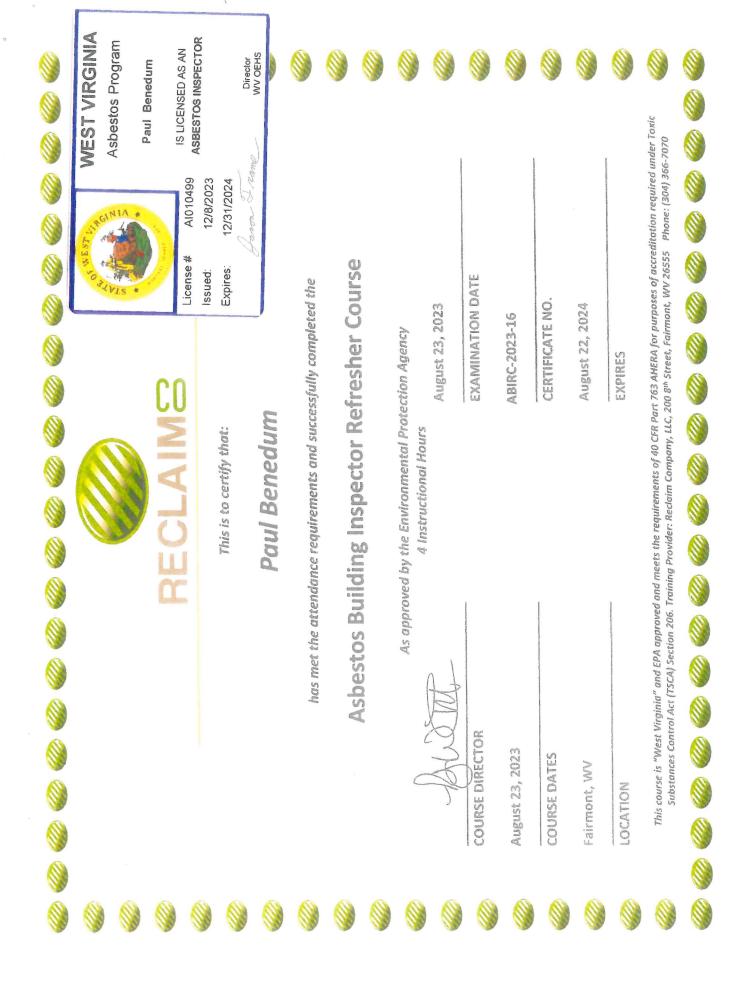

#### **Material Sampling**

The bulk sampling was performed by Paul Benedum of Reclaim Company, LLC (WV Asbestos Inspector License No. Al010499) on February 13, 2024. Bulk sampling was performed in accordance with the current State of West Virginia regulations. A total of 12 samples were collected and placed into labeled airtight plastic bags and submitted under Chain of Custody to CEI Labs in Cary, NC for analysis by Polarized Light Microscopy (PLM). The analytical results were then provided to Reclaim Company, LLC for review.

#### Attachments:

A - Sample Locations

B - Laboratory Report

C - Licenses & Certifications