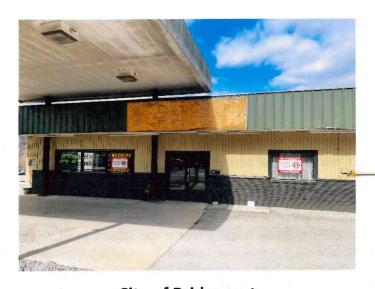

#### **GENERAL SPECIFICATIONS AND SPECIAL PROVISIONS**

<u>Demolition</u>: The contractor will be responsible for demolition, removal, and proper disposal of structures, concrete foundation, asphalt, and contents of buildings, located at 244 W. Main St. formerly known as Mike Kelly Appliance Repair and 426 Water St.

#### **Structure Description**

The structure is a one-story commercial building. It was a former gas station, appliance repair and other commercial businesses. The exterior is mostly block with some metal siding. The roof is rubber over plywood. There is a metal canopy where gas pumps were located. The interior floor is concrete with tile and carpet covering. The walls are drywall with some wood paneling. There is a small storage add on in the back. The electrical service has been updated.